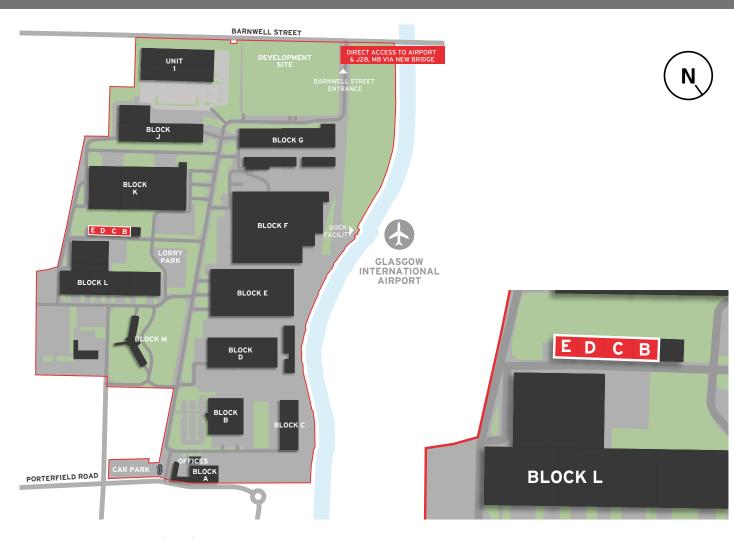

### **ACCOMMODATION (GIA)**

2 MINUTES FROM

**GLASGOW AIRPORT** 

| •     | sq ft  | sq m                             |
|-------|--------|----------------------------------|
| L7A   |        | LET TO WESTWAY COOPERAGE         |
| L7B   | 4,073  | 378                              |
| L7C   |        | LET TO FC ROOFING & CLADDING LTD |
| L7D   | 5,663  | 526                              |
| L7E   | 4,662  | 433                              |
| Total | 18,438 | 1,712                            |