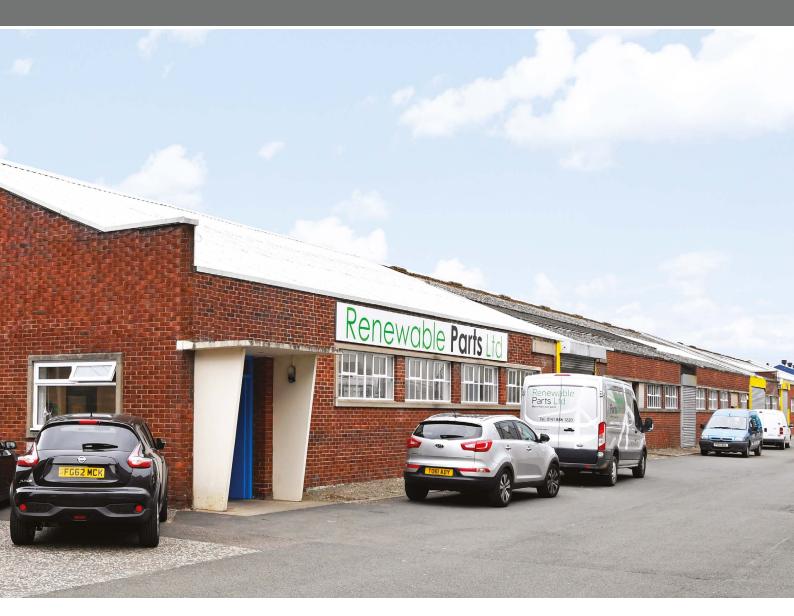

#### **DESCRIPTION**

L7B-E are fully refurbished industrial and warehouse units. Each benefits from a level access loading door and a minimum internal height of 3.5m.

The comprehensive refurbishment includes:

- New fully insulated roof with 10% rooflights
- Refurbished office space
- Fully redecorated toilet and welfare accommodation