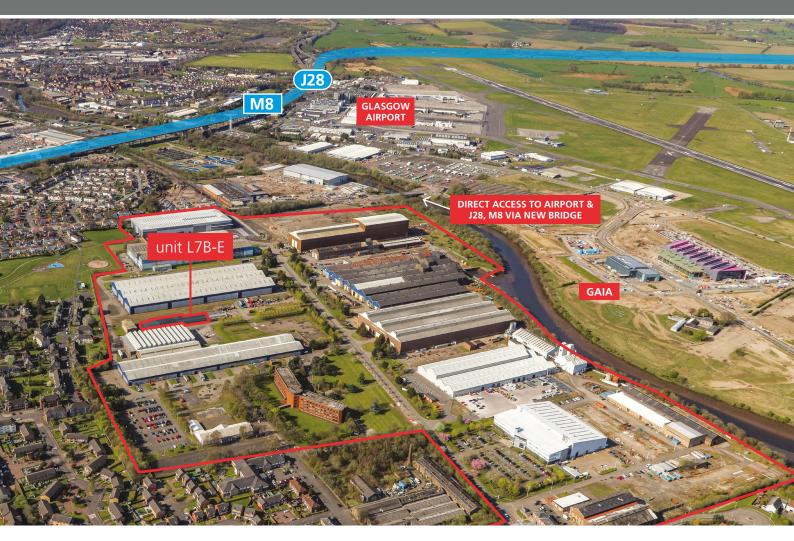

#### **LOCATION**

Westway lies approximately 7 miles west of Glasgow City Centre and adjacent to Glasgow International Airport. The park is accessed via the four way J27 of the M8 motorway, just 1.2 miles away, which provides access to Glasgow, Edinburgh, the M74, M77, M80 and in turn the national motorway network.

The estate can be accessed from Porterfield Road, Renfrew with the main entrance for commercial vehicles being the new gatehouse on Barnwell Street which can be accessed from the M8 via Glasgow Airport and the new Barnwell Bridge. The new entrance via Barnwell Street will provide direct access to the airport, J28 of the M8 and Glasgow Airport Investment Area in just 2 minutes.

Westway will benefit from the significant additional local infrastructure being provided to the Glasgow Airport Investment Area with new roads, bridges, cycle routes and pedestrian footpaths improving access.