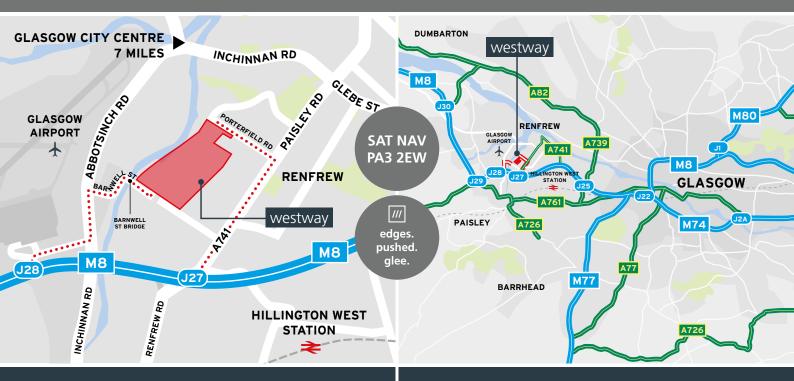

#### **LOCATION**

Westway lies approximately 7 miles west of Glasgow City Centre and adjacent to Glasgow International Airport. The park is accessed via the four way J27 of the M8 motorway, just 1.2 miles away, which provides access to Glasgow, Edinburgh, the M74, M77, M80 and in turn the national motorway network.

The estate can be accessed from Porterfield Road, Renfrew with the main entrance for commercial vehicles being the new gatehouse on Barnwell Street which can be accessed from the M8 via Glasgow Airport and the new Barnwell Bridge. The new entrance via Barnwell Street will provide direct access to the airport, J28 of the M8 and Glasgow Airport Investment Area in just 2 minutes.

|    | $\overline{}$     |
|----|-------------------|
|    | $\mathbf{\Delta}$ |
| •  | •1                |
| (- |                   |
| _  | _                 |
|    |                   |

| J28 M8     | 2 min        |
|------------|--------------|
| J27 M8     | 3 min        |
| Glasgow    | 14 min       |
| Edinburgh  | 50 min:      |
| Carlisle   | 1 hr 37 min: |
| Aberdeen   | 2 hrs 46 min |
| Manchester | 3 hrs 41 min |

Glasgow Airport 2 mins Edinburgh Airport 50 mins